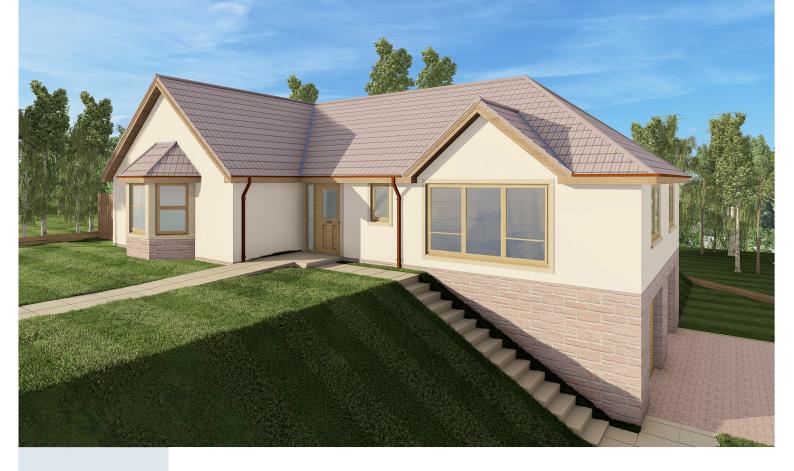

# Covesea<sup>B</sup>

### Four bedroom split level house with double garage

This enlarged version of the **Covesea** housetype offers a well laid out ground floor design including four bedrooms, with an en-suite and walk in wardrobe to the master bedroom, a spacious lounge and an open plan kitchen, dining and family area.

A double garage, workshop area, large utility room and integrated storage cupboards completes the basement level layout.

Tulloch of Cummingston Tulloch House, Forsyth Street Hopeman IV30 5ST T: 01343 835 600 F: 01343 835 700 www.tullochofcummingston.co.uk