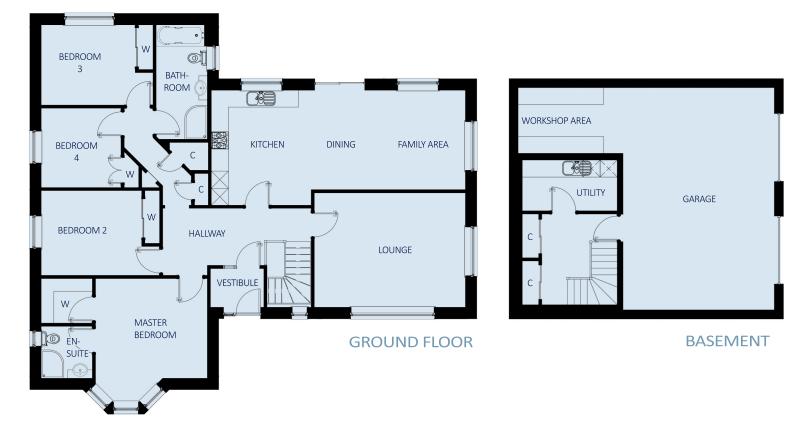

### Four bedroom split level house with double garage

This enlarged version of the **Covesea** housetype offers a well laid out ground floor design including four bedrooms, with an en-suite and walk in wardrobe to the master bedroom, a spacious lounge and an open plan kitchen, dining and family area.

A double garage, workshop area, large utility room and integrated storage cupboards completes the basement level layout.

Tulloch of Cummingston Tulloch House, Forsyth Street Hopeman IV30 5ST T: 01343 835 600 F: 01343 835 700 www.tullochofcummingston.co.uk

### **ROOM DIMENSIONS**

| Lounge                   | 5320 x 4035 | (17′5″×13′3″)     |
|--------------------------|-------------|-------------------|
| Kitchen / Dining /Family | 8945 x 3510 | (29′4″×11′6″)     |
| Bathroom                 | 1805 x 4035 | ( 5'11" x 13' 3") |
| Master Bedroom           | 3940 x 3520 | (12'11" x 11' 7") |
| En-Suite                 | 1805 x 1835 | ( 5'11" x 6' 0")  |
| Walk In Wardrobe         | 1805 x 1580 | ( 5'11" x 5' 2")  |
| Bedroom 2                | 3545 x 2990 | (11'8" x 9'8")    |
| Bedroom 3                | 3940 x 2830 | (12'11" x 9' 3")  |
| Bedroom 4                | 2815 x 2795 | (9′3″x 9′2″)      |
| Garage                   | 5305 x 7800 | (17′5″x25′7″)     |
| Utility                  | 3325 x 1785 | (10'10" x 5'10")  |
| Workshop Area            | 3675 x 2310 | ( 8′ 3″ x 8′ 8″)  |